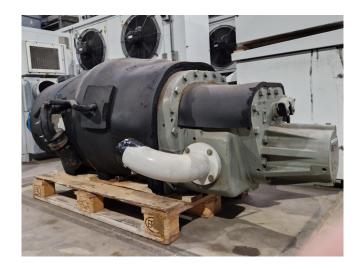

#### **Used Trane CHHC1E3F0MO**

Used Trane CHHC1E3F0MO semihermetic screw compressor on Freon.

This compressor is used in a Trane RTHD E3 water cooled chiller.

\*All components of this used chiller will be tested on good working, leak free condition (condensing blocks, compressors, fans, control panel, etcetera). Choosing HOSBV means buying with warranty. We perform a industrial cleaning and rust spots will be covered. Also, we can arrange your shipment.