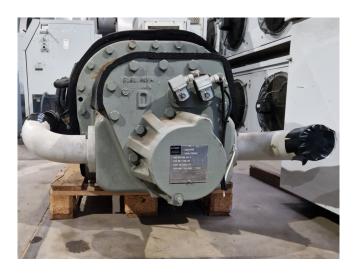

#### **Used Trane CHHC1E3F0MO**

Used Trane CHHC1E3F0MO semihermetic screw compressor on Freon.

This compressor is used in a Trane RTHD E3 water cooled chiller.

\*All components of this used chiller will be tested on good working, leak free condition (condensing blocks, compressors, fans, control panel, etcetera). Choosing HOSBV means buying with warranty. We perform a industrial cleaning and rust spots will be covered. Also, we can arrange your shipment.