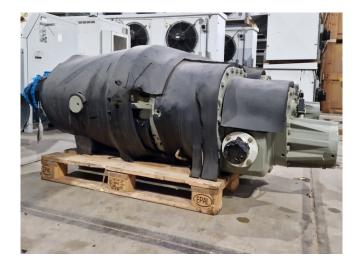

#### **Used Trane CHHC1E3F0MO**

Used Trane CHHC1E3F0MO semihermetic screw compressor on Freon.

This compressor is used in a Trane RTHD E3 water cooled chiller.

\*All components of this used chiller will be tested on good working, leak free condition (condensing blocks, compressors, fans, control panel, etcetera). Choosing HOSBV means buying with warranty. We perform a industrial cleaning and rust spots will be covered. Also, we can arrange your shipment.