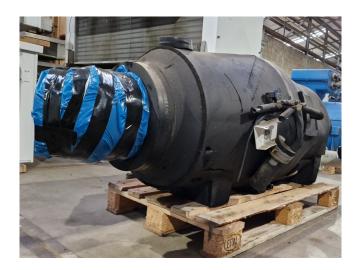

#### **Used Trane CHHC1E3F0MO**

Used Trane CHHC1E3F0MO semihermetic screw compressor on Freon.

This compressor is used in a Trane RTHD E3 water cooled chiller.

\*All components of this used chiller will be tested on good working, leak free condition (condensing blocks, compressors, fans, control panel, etcetera). Choosing HOSBV means buying with warranty. We perform a industrial cleaning and rust spots will be covered. Also, we can arrange your shipment.