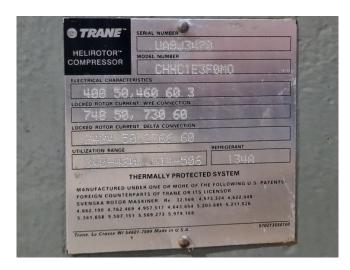

# **Specifications**

| Brand            | Trane            |
|------------------|------------------|
| Туре             | CHHC1E3F0MO      |
| Refrigerant      | Freon            |
| Refrigerant type | R134A            |
| Unloaded Start   | /                |
| Capacity Control | /                |
| Solenoid Valve   | /                |
| Sizes            | 2200x1100x750 mm |
|                  | (LxWxH)          |
| Stock            | 2                |

#### **Used Trane CHHC1E3F0MO**

Used Trane CHHC1E3F0MO semihermetic screw compressor on Freon.

This compressor is used in a Trane RTHD E3 water cooled chiller.

\*All components of this used chiller will be tested on good working, leak free condition (condensing blocks, compressors, fans, control panel, etcetera). Choosing HOSBV means buying with warranty. We perform a industrial cleaning and rust spots will be covered. Also, we can arrange your shipment.