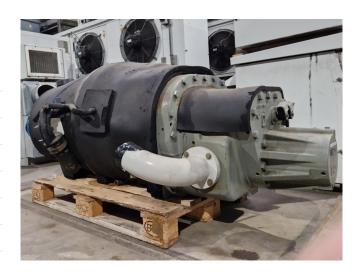

#### **Used Trane CHHC1E3F0MO**

Used Trane CHHC1E3F0MO semihermetic screw compressor on Freon.

This compressor is used in a Trane RTHD E3 water cooled chiller.

\*All components of this used chiller will be tested on good working, leak free condition (condensing blocks, compressors, fans, control panel, etcetera). Choosing HOSBV means buying with warranty. We perform a industrial cleaning and rust spots will be covered. Also, we can arrange your shipment.